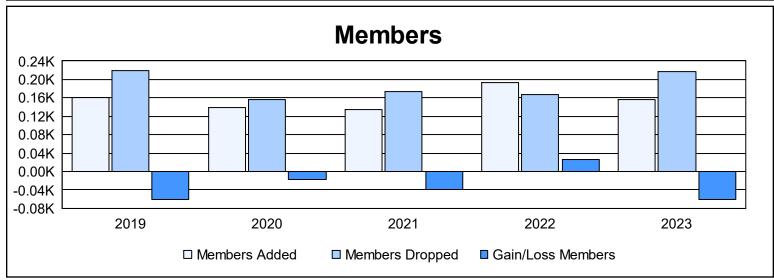

District 4 L5

As of June 2023 Cumulative

| Year      | New<br>Clubs | Dropped<br>Clubs | Gain/<br>Loss<br>Clubs | New<br>Members | Charter<br>Members | Reinstate<br>Members | Transfer<br>Members | Total<br>Member<br>Added | Total<br>Members<br>Dropped | Gain/<br>Loss<br>Members |
|-----------|--------------|------------------|------------------------|----------------|--------------------|----------------------|---------------------|--------------------------|-----------------------------|--------------------------|
| 2018-2019 | 0            | 1                | -1                     | 110            | 17                 | 23                   | 10                  | 160                      | 220                         | -60                      |
| 2019-2020 | 1            | 4                | -3                     | 91             | 27                 | 7                    | 13                  | 138                      | 156                         | -18                      |
| 2020-2021 | 1            | 2                | -1                     | 92             | 30                 | 6                    | 6                   | 134                      | 173                         | -39                      |
| 2021-2022 | 0            | 0                | 0                      | 169            | 2                  | 10                   | 12                  | 193                      | 168                         | 25                       |
| 2022-2023 | 1            | 1                | 0                      | 106            | 22                 | 23                   | 6                   | 157                      | 218                         | -61                      |
| Average   | 1            | 2                | -1                     | 114            | 20                 | 14                   | 9                   | 156                      | 187                         | -31                      |